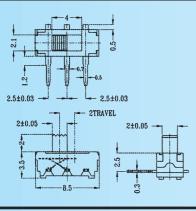

#### MK12D05

Rating: 0.3A 6V DC Travel: 2 mm Function: 1P2T

Operating Force: 200gf ± 100gf Inital Contact Resistance:  $70m\Omega$  MAX