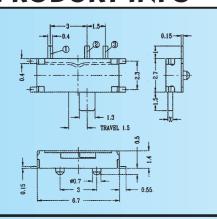

### MK12C02 series

Rating: 0.3A 6V DC Travel: 1.5 mm Function: 1P2T

Operating Force: 200gf ± 100gf Inital Contact Resistance: 70mΩ MAX

| MODEL        | Graund Terminal | Knob Thickness, mm | Tape & Reel Option |
|--------------|-----------------|--------------------|--------------------|
| MK-12-C02-PA | With            | 0.4                | Yes                |
| MK-12-C02-PB | With            | 1.1                | Yes                |
| MK-12-C02-NA | Without         | 0.4                | Yes                |
| MK-12-C02-NB | Without         | 1.1                | Yes                |