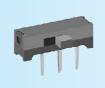

### MK12C02 series

Rating: 0.3A 6V DC Travel: 1.5 mm Function: 1P2T

Operating Force: 200gf ± 100gf Inital Contact Resistance: 70mΩ MAX

| MODEL        | Graund Terminal | Knob Thickness, mm | Tape & Reel Option |
|--------------|-----------------|--------------------|--------------------|
| MK-12-C02-PA | With            | 0.4                | Yes                |
| MK-12-C02-PB | With            | 1.1                | Yes                |
| MK-12-C02-NA | Without         | 0.4                | Yes                |
| MK-12-C02-NB | Without         | 1.1                | Yes                |