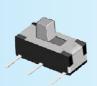

# MK12D70-E series Non-shorting

Rating: 0.3A 6V DC

Travel: 2 mm Function: 1P2T

Operating Force: 150gf ± 100gf

Inital Contact Resistance:  $70m\Omega$  MAX

|--|

| MODEL       | Graund Terminal | Spring Return Function | TERMINAL | Tape & Reel Option |
|-------------|-----------------|------------------------|----------|--------------------|
| MK-12D70-E  | With            | No                     | SMT      | No                 |
| MK-12D70-EN | Without         | No                     | SMT      | No                 |
| MK-12D70-R  | With            | Yes                    | SMT      | No                 |
| MK-12D70-RN | Without         | Yes                    | SMT      | No                 |

### MK12D70-H series

Rating: 0.3A 6V DC Travel: 2 mm

Function: 1P2T

Operating Force: 150gf ± 100gf

Inital Contact Resistance: 70mΩ MAX

| MODEL        | Graund Terminal | Spring Return Function | TERMINAL |
|--------------|-----------------|------------------------|----------|
| MK-12D70-H   | With            | No                     | DIP      |
| MK-12D70-HN  | Without         | No                     | DIP      |
| MK-12D70-HR  | With            | Yes                    | DIP      |
| MK-12D70-HRN | Without         | Yes                    | DIP      |