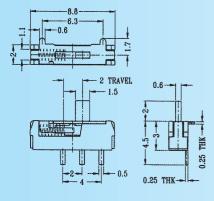

### MK12C02 series

Rating: 0.3A 6V DC Travel: 1.5 mm Function: 1P2T

Operating Force: 200gf ± 100gf Inital Contact Resistance: 70mΩ MAX

| MODEL        | Graund Terminal | Knob Thickness, mm | Tape & Reel Option |
|--------------|-----------------|--------------------|--------------------|
| MK-12-C02-PA | With            | 0.4                | Yes                |
| MK-12-C02-PB | With            | 1.1                | Yes                |
| MK-12-C02-NA | Without         | 0.4                | Yes                |
| MK-12-C02-NB | Without         | 1.1                | Yes                |