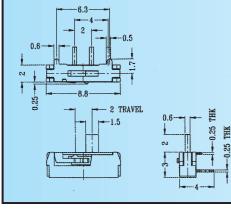

### MK12D13 series

NON-SHORTING

Rating: 0.3A 6V DC Travel: 2 mm Function: 1P2T

Operating Force: 250gf ± 150gf Inital Contact Resistance:  $70m\Omega$  MAX

| MODEL    | Knob Thickness, mm |
|----------|--------------------|
| MK-12D13 | 2                  |
| MK-12D14 | 4                  |