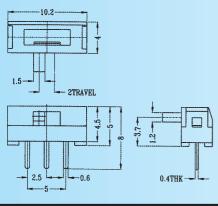

#### MK12D05

Rating: 0.3A 6V DC Travel: 2 mm Function: 1P2T

Operating Force: 200gf ± 100gf Inital Contact Resistance:  $70m\Omega$  MAX

### MK12D13 series

NON-SHORTING

Rating: 0.3A 6V DC Travel: 2 mm Function: 1P2T

Operating Force: 250gf ± 150gf Inital Contact Resistance:  $70m\Omega$  MAX

| MODEL    | Knob Thickness, mm |
|----------|--------------------|
| MK-12D13 | 2                  |
| MK-12D14 | 4                  |