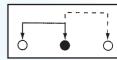

### MK12D13 series

NON-SHORTING

Rating: 0.3A 6V DC Travel: 2 mm Function: 1P2T

Operating Force: 250gf ± 150gf Inital Contact Resistance:  $70m\Omega$  MAX

| MODEL    | Knob Thickness, mm |
|----------|--------------------|
| MK-12D13 | 2                  |
| MK-12D14 | 4                  |